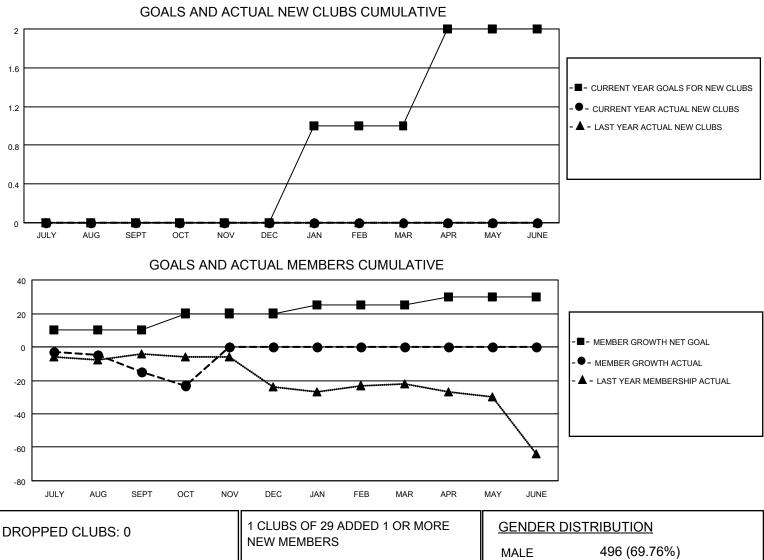

## LOCATION MICHIGAN

District 11 C1

Results as of: 10/31/2020

| Clubs                 |               |           |               | Members               |                         |                         |                                                    |  |  |
|-----------------------|---------------|-----------|---------------|-----------------------|-------------------------|-------------------------|----------------------------------------------------|--|--|
| RESULTS FOR 2020-2021 |               |           |               | RESULTS FOR 2020-2021 |                         |                         |                                                    |  |  |
| QUARTER               | NEW CLUB GOAL | NEW CLUBS | DROPPED CLUBS |                       | MBER GROWTH NET<br>GOAL | MEMBER GROWTH<br>ACTUAL | DROPPED<br>MEMBERS ACTUAL<br>(including transfers) |  |  |
| JULY/AUG/SEPT         | 0             | 0         | 0             | JULY/AUG/SEPT         | 10                      | 1                       | 16                                                 |  |  |
| OCT/NOV/DEC           | 0             | 0         | 0             | OCT/NOV/DEC           | 10                      | 0                       | 8                                                  |  |  |
| JAN/FEB/MAR           | 1             | 0         | 0             | JAN/FEB/MAR           | 5                       | 0                       | 0                                                  |  |  |
| APR/MAY/JUNE          | 1             | 0         | 0             | APR/MAY/JUNE          | 5                       | 0                       | 0                                                  |  |  |

| DROPPED CLUBS: 0 |              | 1 CLUBS OF 29 ADDED 1 OR MORE | GENDER DISTRIBUTION                                             |              |     |
|------------------|--------------|-------------------------------|-----------------------------------------------------------------|--------------|-----|
|                  |              | NEW MEMBERS                   | MALE                                                            | 496 (69.76%) |     |
|                  |              |                               | FEMALE                                                          | 215 (30.24%) |     |
| DROPPED MEMBERS  |              |                               |                                                                 |              |     |
| DECEASED         | 2            | CLICK HERE FOR CUMULATIVE     | TOTAL FAMILY UNIT MEMBERS<br>FAMILY MEMBERS PAYING HALF<br>DUES |              | 136 |
| CLUB CANCELLED   | 0            | MEMBERSHIP DATA               |                                                                 |              |     |
| OTHER            | 22           |                               |                                                                 |              | 69  |
| TOTAL            | 24           |                               | 5626                                                            |              |     |
|                  | - <b>-</b> - |                               | <b>_</b>                                                        |              |     |